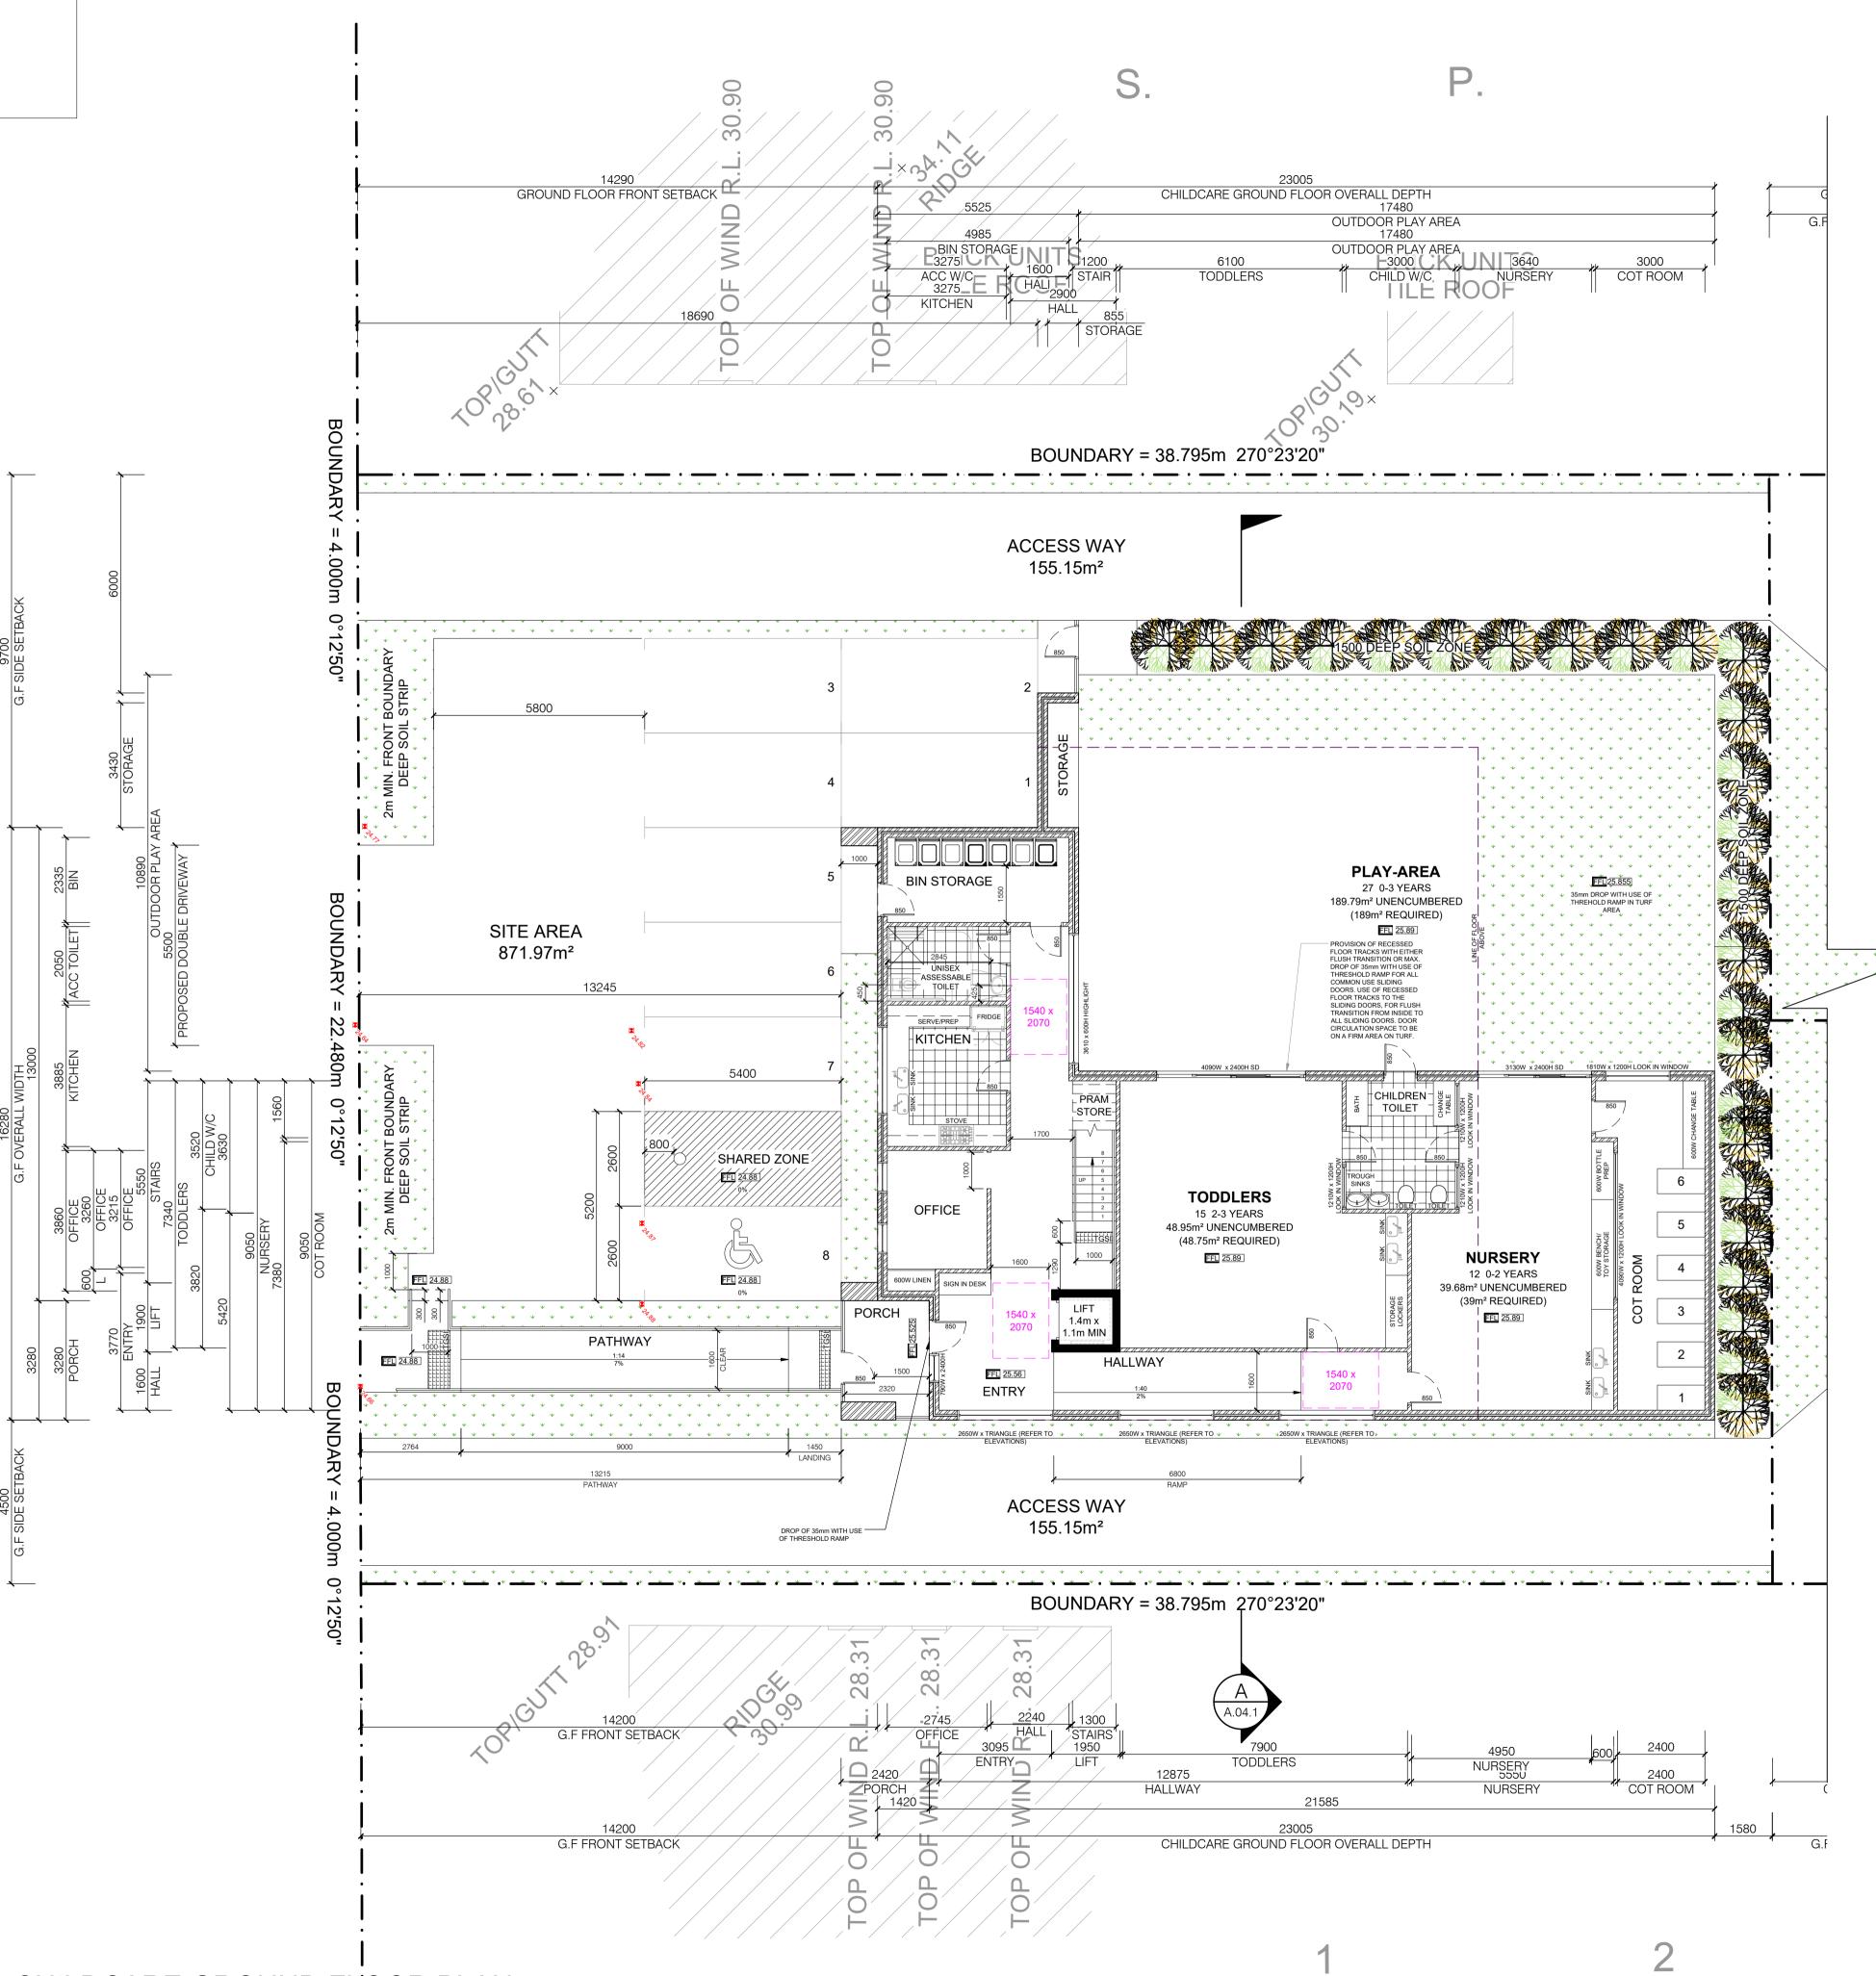

### PROPOSED CHILDCARE GROUND FLOOR PLAN

DESIGNED

MAY 2022

DRAWING SCALE 1:100

ACCREDITED BUILDING DESIGNER

ACCREDITATION NUMBER: 6613

PROJECT NUMBER FB0022 A.02.1

PROPOSED CHILDCARE GROUND FLOOR PLAN SCALE - 1 : 100